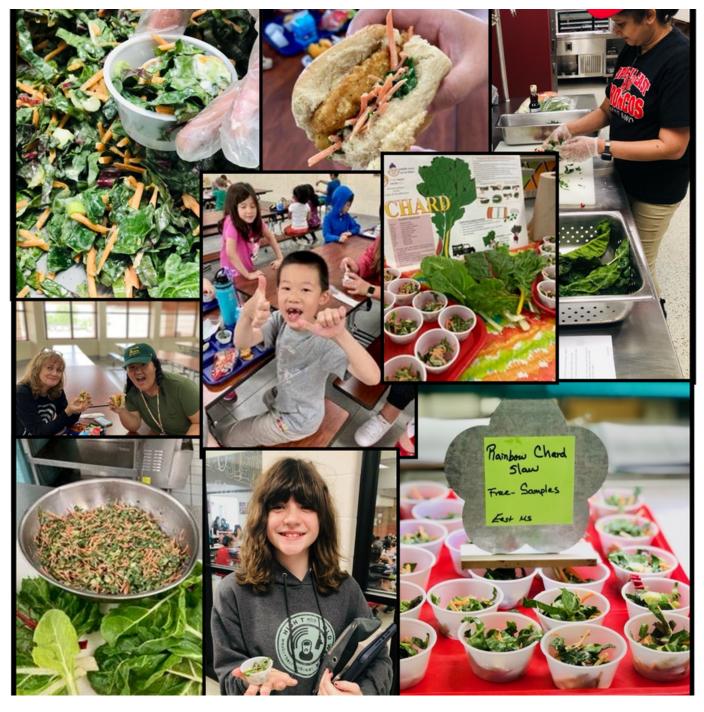

## **CISD Spring Harvest**

Farm Fresh Friday: Asian Chard Slaw

CHARD

We love this: Chard is one of our learners favorite greens!

For instructions on how to process Chard from the garden click

#### Sesame Rainbow Chard Slaw

Yield:  $8 - \frac{1}{2}$  cup servings

3. Mix the dressing with the chard, carrots, and onions at least 20 minutes before serving.

The salad green prep and the dressing can be made 2-3 days in advance. Mix the salad the day of service.